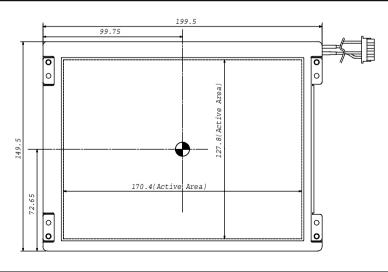

### **TENTATIVE**

| Display size                | 8.4type(21cm)                                     |
|-----------------------------|---------------------------------------------------|
| Number of Pixels            | 800(W) X 600(H) (SVGA)                            |
| Display Mode                | TFT-LCD (Transmissive type, Normally-White)       |
| Pixel Pitch (mm)            | 0.213(W) X 0.213(H)                               |
| Luminance (typ.)            | 350 cd/m² at I <sub>FL</sub> =6.0 mA(rms)         |
| Response Time (typ.)        | T <sub>ON</sub> =20ms, T <sub>OFF</sub> =25ms     |
| Contrast (typ.)             | 300                                               |
| Viewing Angle (CR≥10)       | Vertical: 90 degree, Horizontal: 100 degree       |
| I/F Format & Supply voltage | LVDS RGB 6bit, DE-Only<br>, V <sub>DD</sub> =3.3V |
| Operating Temperature       | -10 to 60 degree C                                |
| Outline dimension (mm)      | 199.5(W) X 149.5(H) X 12.0max.(D)mm               |
| Weight (approximately)      | 385g                                              |
| Backlight                   | Sidelight (2 CCFLs)                               |
| Power Consumption           | 6.4W (Except the efficiency of FL inverter)       |